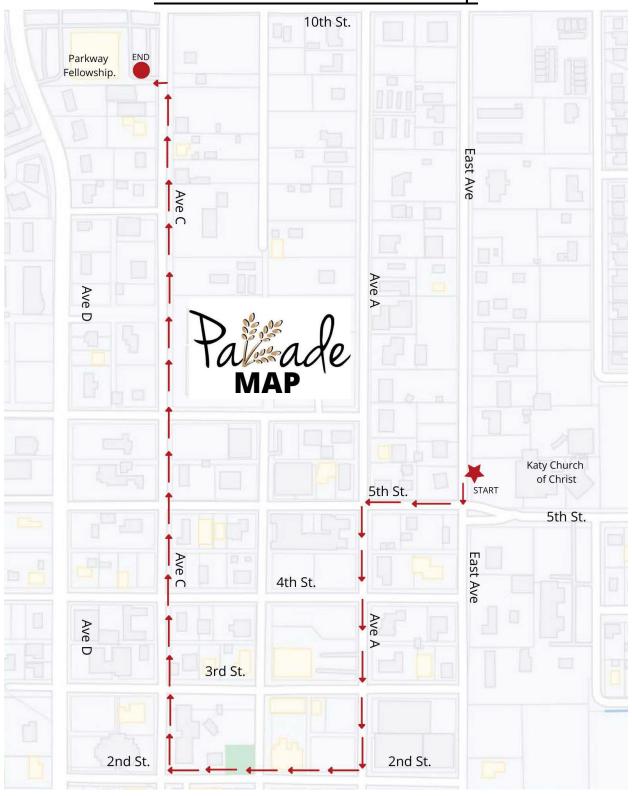

### Please note the following details:

- 1. Pay close attention to your assigned number/row and the corresponding entrance which you must use to pull into your spot facing the direction of the parade line-up and to alleviate congestion. Lot 1 will follow the yellow arrows. Lot 2 & 3 will follow the blue arrows.
- 2. Please remind parents dropping off children: DO NOT park anywhere in the parking lot. They MUST follow the drop-off lane (marked with red arrows on the map) and exit the staging area after dropping off their child. If your number is in Lot 3, then you may drop off children closer to their group on your way out.
- 3. There is limited parking available in Lot 4 so participants and parents are encouraged to park where able on nearby streets.
- 4. The parade ends at Avenue C and 10th street. The Parkway Fellowship Church parking lot (on your left as the parade ends) is an excellent place for walkers, or any group, to stop to get re-situated and picked up.
- 5. Restrooms will be available inside the church if needed. Please be respectful of the indoor space as well as the parking lot and ensure all trash and personal items are removed before parade departure.
- 6. Judging will take place during staging and awards will be given before the parade begins so you can show off your new hardware during the parade!

## 2024 KRHF Parade Route Map