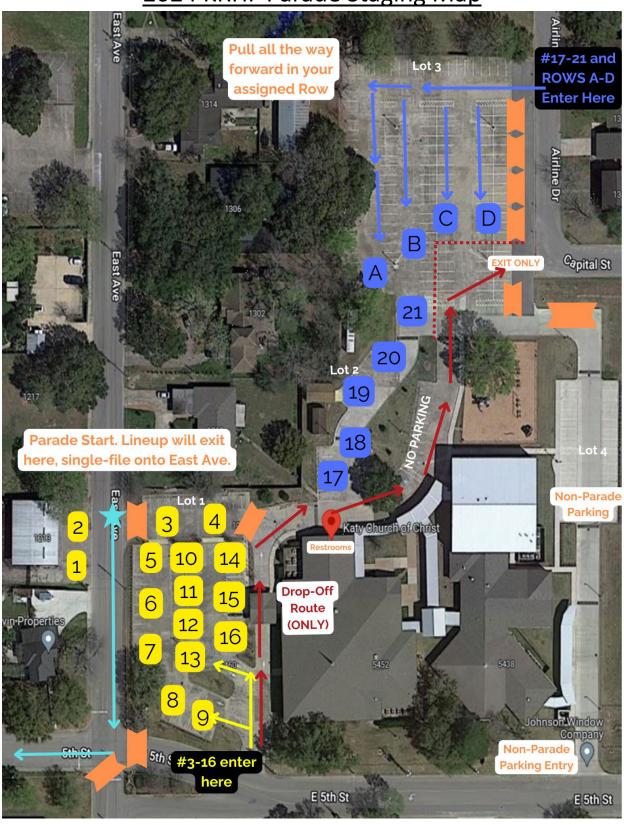

#### **Hello Parade Participants!**

Thank you for being a part of keeping the parade tradition and history alive in Katy!

Here is some helpful information to aid in your preparation for the parade.

Attached you will find the line-up and your organization's number which corresponds with your location on the staging map (also attached). You may arrive any time after 7:00 am and must be ready to march by 8:45am. You will find the map to be color coded to help guide you in your load-in route.

### Please note the following details:

- 1. Pay close attention to your assigned number/row and the corresponding entrance which you must use to pull into your spot facing the direction of the parade line-up and to alleviate congestion. Lot 1 will follow the yellow arrows. Lot 2 & 3 will follow the blue arrows.
- 2. Please remind parents dropping off children: DO NOT park anywhere in the parking lot. They MUST follow the drop-off lane (marked with red arrows on the map) and exit the staging area after dropping off their child. If your number is in Lot 3, then you may drop off children closer to their group on your way out.
- 3. There is limited parking available in Lot 4 so participants and parents are encouraged to park where able on nearby streets.
- 4. The parade ends at Avenue C and 10th street. The Parkway Fellowship Church parking lot (on your left as the parade ends) is an excellent place for walkers, or any group, to stop to get re-situated and picked up.
- 5. Restrooms will be available inside the church if needed. Please be respectful of the indoor space as well as the parking lot and ensure all trash and personal items are removed before parade departure.
- 6. Judging will take place during staging and awards will be given before the parade begins so you can show off your new hardware during the parade!

## 2024 KRHF Parade Staging Map